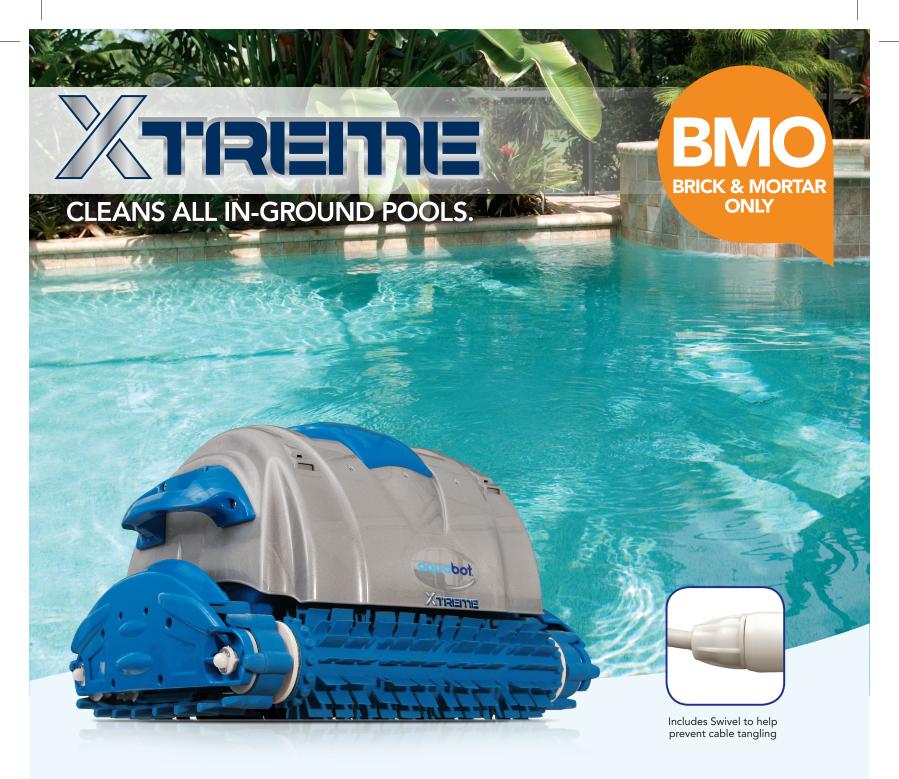

# **POWERFUL SUCTION. FAST CLEANING. ULTIMATE SIMPLICITY.**

The Xtreme is designed to clean and scrub residential In-Ground Pools of all sizes and surfaces. The Xtreme moves through the water to automatically brush, vacuum and micro-filter dirt, debris and contaminants from the pool. The focus is on the pool floor and basin where most debris settles.

The Xtreme is equipped with dual PVC scrubbing brushes to help loosen stubborn dirt and debris. The G-Tooth™ drive track design helps protect the cleaner from excessive rubbing against the pool sides.

### **KEY FEATURES**

- 50' Cable with Swivel
- Dual Scrubbing Brushes
- Compatible with External Timers\*

## **KEY FEATURES**

- Just Plug it in and Press a Button
- 4 Hour Timer with Auto Shut-Off
- Bottom Loading Fine Filter Bag
- 50' Cable with Swivel

- Cleans Pool Floors and Lower Wall
- Dual Scrubbing Brushes
- 2 Year Warranty\*\*
- Programmable for External Timer\*